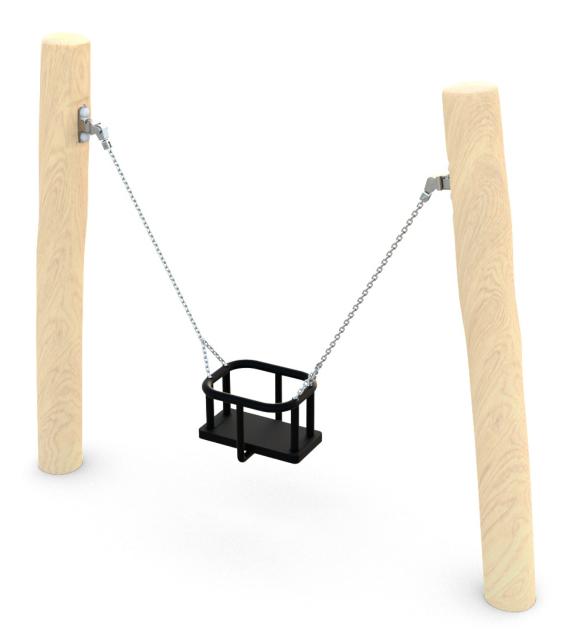

8101

## **ROBINIA PLAY**







## INFORMATION ABOUT THE PRODUCT

| Dimensions                                                                                                                       | ca. 33 x 251 cm |
|----------------------------------------------------------------------------------------------------------------------------------|-----------------|
| Safety zone                                                                                                                      | ca.660 x 175 cm |
| Overall height                                                                                                                   | ca.180 cm       |
| Free fall height                                                                                                                 | ca.105 cm       |
| Amount