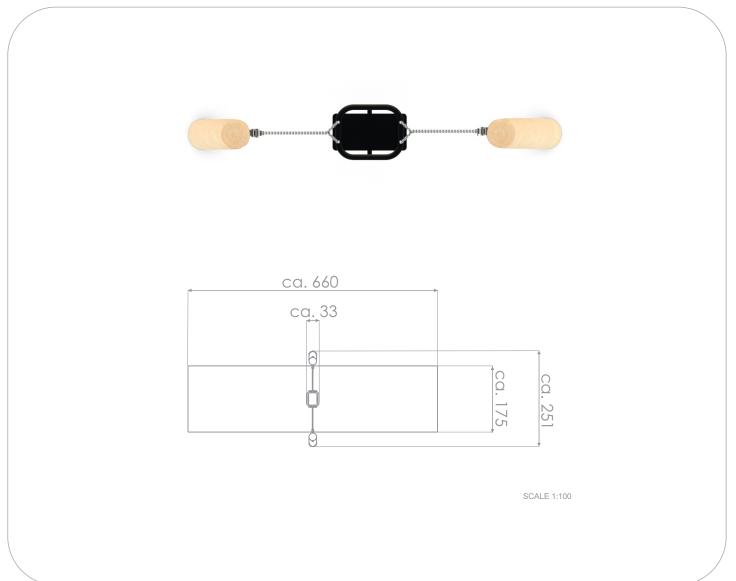

## INFORMATION ABOUT THE PRODUCT

| Dimensions                                                                                                                       | ca. 33 x 251 cm |
|----------------------------------------------------------------------------------------------------------------------------------|-----------------|
| Safety zone                                                                                                                      | ca.660 x 175 cm |
| Overall height                                                                                                                   | ca.180 cm       |
| Free fall height                                                                                                                 | ca.105 cm       |
| Amount of users                                                                                                                  | 1 person        |
| Product complies with EN 1176-1:2017-12                                                                                          | YES             |
| Availability of spare parts                                                                                                      | YES             |
| Age range                                                                                                                        | 1-4             |
| According to EN 1176-1:2017-12 norm, the product requires applying a safety surface according to the product's free fall height. |                 |