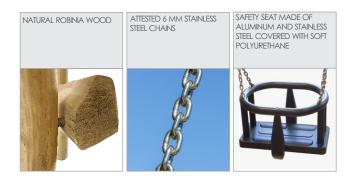

| 1 person        |
| Product complies with EN 1176-1:2017-12                                                                                          | YES             |
| Availability of spare parts                                                                                                      | YES             |
| Age range                                                                                                                        | 1-4             |
| According to EN 1176-1:2017-12 norm, the product requires applying a safety surface according to the product's free fall height. |                 |

Visualisation is for reference only, actual appearance may vary.









8101

## **ROBINIA PLAY**

INFORMATION FOR ARCHITECTS



## MATERIALS: